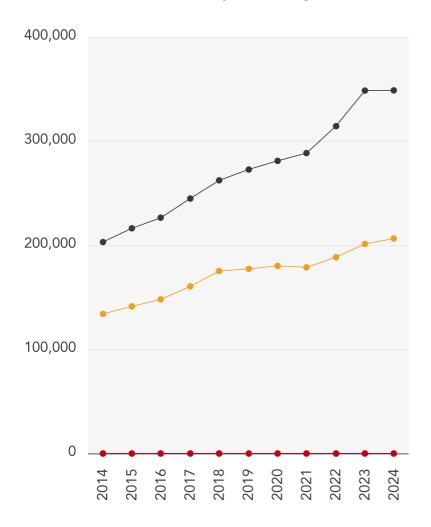

## **Sold in Street**

| Apartment 1517,                                                                                                                                                                                                                                                           | The Cube West 1                                                                                                                                                                                             | 97. Wharfside :                                                                                                                       | Street, Birmingham, B1 1PP                                                                                                                                    | Flat-maisonette House                                                                      |
|---------------------------------------------------------------------------------------------------------------------------------------------------------------------------------------------------------------------------------------------------------------------------|-------------------------------------------------------------------------------------------------------------------------------------------------------------------------------------------------------------|---------------------------------------------------------------------------------------------------------------------------------------|---------------------------------------------------------------------------------------------------------------------------------------------------------------|--------------------------------------------------------------------------------------------|
| Last Sold Date:                                                                                                                                                                                                                                                           | 27/06/2024                                                                                                                                                                                                  | 06/07/2016                                                                                                                            | 07/12/2010                                                                                                                                                    |                                                                                            |
| Last Sold Price:                                                                                                                                                                                                                                                          | £105,000                                                                                                                                                                                                    | £148,000                                                                                                                              | £134,377                                                                                                                                                      |                                                                                            |
|                                                                                                                                                                                                                                                                           |                                                                                                                                                                                                             |                                                                                                                                       |                                                                                                                                                               |                                                                                            |
|                                                                                                                                                                                                                                                                           |                                                                                                                                                                                                             | ı                                                                                                                                     | Street, Birmingham, B1 1PP                                                                                                                                    | Flat-maisonette House                                                                      |
| Last Sold Date:                                                                                                                                                                                                                                                           | 27/10/2023                                                                                                                                                                                                  | 28/11/2014                                                                                                                            | 06/12/2011                                                                                                                                                    |                                                                                            |
| Last Sold Price:                                                                                                                                                                                                                                                          | £105,000                                                                                                                                                                                                    | £111,500                                                                                                                              | £90,000                                                                                                                                                       |                                                                                            |
| Apartment 1615,                                                                                                                                                                                                                                                           | The Cube West 1                                                                                                                                                                                             | 97, Wharfside                                                                                                                         | Street, Birmingham, B1 1PP                                                                                                                                    | Flat-maisonette House                                                                      |
| Last Sold Date:                                                                                                                                                                                                                                                           | 23/02/2023                                                                                                                                                                                                  | 15/12/2010                                                                                                                            |                                                                                                                                                               |                                                                                            |
| Last Sold Price:                                                                                                                                                                                                                                                          | £135,000                                                                                                                                                                                                    | £114,750                                                                                                                              |                                                                                                                                                               |                                                                                            |
| Apartment 1925,                                                                                                                                                                                                                                                           | The Cube West 1                                                                                                                                                                                             | 97, Wharfside                                                                                                                         | Street, Birmingham, B1 1PP                                                                                                                                    | Flat-maisonette House                                                                      |
| Last Sold Date:                                                                                                                                                                                                                                                           | 21/11/2022                                                                                                                                                                                                  | 26/03/2012                                                                                                                            |                                                                                                                                                               |                                                                                            |
| Last Sold Price:                                                                                                                                                                                                                                                          | £160,000                                                                                                                                                                                                    | £148,000                                                                                                                              |                                                                                                                                                               |                                                                                            |
| Apartment 1930.                                                                                                                                                                                                                                                           | The Cube West 1                                                                                                                                                                                             | 97. Wharfside :                                                                                                                       | Street, Birmingham, B1 1PP                                                                                                                                    | other House                                                                                |
| Last Sold Date:                                                                                                                                                                                                                                                           | 01/07/2022                                                                                                                                                                                                  | , , , , , , , , , , , , , , , , , , , ,                                                                                               | 5 a. 5 a. 7 a. 1                                                                                                                | 5.00.00                                                                                    |
| Last Sold Price:                                                                                                                                                                                                                                                          | £6,255,000                                                                                                                                                                                                  |                                                                                                                                       |                                                                                                                                                               |                                                                                            |
| A 4020                                                                                                                                                                                                                                                                    |                                                                                                                                                                                                             | 07                                                                                                                                    | Character Dismoissulation D4 4 DD                                                                                                                             | Flat well-and to Have                                                                      |
|                                                                                                                                                                                                                                                                           |                                                                                                                                                                                                             | 97, whartside :                                                                                                                       | Street, Birmingham, B1 1PP                                                                                                                                    | Flat-maisonette House                                                                      |
| Last Sold Date:                                                                                                                                                                                                                                                           | 20/04/2022                                                                                                                                                                                                  |                                                                                                                                       |                                                                                                                                                               |                                                                                            |
| Last Sold Price:                                                                                                                                                                                                                                                          | £259,000                                                                                                                                                                                                    |                                                                                                                                       |                                                                                                                                                               |                                                                                            |
|                                                                                                                                                                                                                                                                           |                                                                                                                                                                                                             |                                                                                                                                       |                                                                                                                                                               |                                                                                            |
| Apartment 1722,                                                                                                                                                                                                                                                           | The Cube West 1                                                                                                                                                                                             | 97, Wharfside                                                                                                                         | Street, Birmingham, B1 1PP                                                                                                                                    | Flat-maisonette House                                                                      |
| Last Sold Date:                                                                                                                                                                                                                                                           | 22/03/2022                                                                                                                                                                                                  | 03/09/2013                                                                                                                            | Street, Birmingham, B1 1PP                                                                                                                                    | Flat-maisonette House                                                                      |
|                                                                                                                                                                                                                                                                           |                                                                                                                                                                                                             | ı                                                                                                                                     | Street, Birmingham, B1 1PP                                                                                                                                    | Flat-maisonette House                                                                      |
| Last Sold Date:<br>Last Sold Price:                                                                                                                                                                                                                                       | 22/03/2022<br>£140,000                                                                                                                                                                                      | 03/09/2013<br>£116,000                                                                                                                | Street, Birmingham, B1 1PP Street, Birmingham, B1 1PP                                                                                                         | Flat-maisonette House  Flat-maisonette House                                               |
| Last Sold Date:<br>Last Sold Price:                                                                                                                                                                                                                                       | 22/03/2022<br>£140,000                                                                                                                                                                                      | 03/09/2013<br>£116,000                                                                                                                |                                                                                                                                                               |                                                                                            |
| Last Sold Date: Last Sold Price: Apartment 1820,                                                                                                                                                                                                                          | 22/03/2022<br>£140,000<br><b>The Cube West 1</b>                                                                                                                                                            | 03/09/2013<br>£116,000<br><b>97, Wharfside</b> \$                                                                                     | Street, Birmingham, B1 1PP                                                                                                                                    |                                                                                            |
| Last Sold Date: Last Sold Price:  Apartment 1820,  Last Sold Date: Last Sold Price:                                                                                                                                                                                       | 22/03/2022<br>£140,000<br><b>The Cube West 1</b><br>04/03/2022<br>£168,000                                                                                                                                  | 03/09/2013<br>f116,000<br><b>97, Wharfside S</b><br>27/11/2015<br>f157,000                                                            | Street, Birmingham, B1 1PP    31/01/2011     £170,000                                                                                                         |                                                                                            |
| Last Sold Date: Last Sold Price:  Apartment 1820,  Last Sold Date: Last Sold Price:                                                                                                                                                                                       | 22/03/2022<br>£140,000<br><b>The Cube West 1</b><br>04/03/2022<br>£168,000                                                                                                                                  | 03/09/2013<br>f116,000<br><b>97, Wharfside S</b><br>27/11/2015<br>f157,000                                                            | Street, Birmingham, B1 1PP 31/01/2011                                                                                                                         | Flat-maisonette House                                                                      |
| Last Sold Date: Last Sold Price:  Apartment 1820, Last Sold Date: Last Sold Price: Apartment 1919,                                                                                                                                                                        | 22/03/2022<br>£140,000<br>The Cube West 1<br>04/03/2022<br>£168,000<br>The Cube West 1                                                                                                                      | 03/09/2013<br>f116,000<br><b>97, Wharfside S</b><br>27/11/2015<br>f157,000                                                            | Street, Birmingham, B1 1PP    31/01/2011     £170,000                                                                                                         | Flat-maisonette House                                                                      |
| Last Sold Date: Last Sold Price:  Apartment 1820, Last Sold Date: Last Sold Price:  Apartment 1919, Last Sold Date: Last Sold Price: Last Sold Price:                                                                                                                     | 22/03/2022<br>£140,000<br><b>The Cube West 1</b><br>04/03/2022<br>£168,000<br><b>The Cube West 1</b><br>20/12/2021<br>£120,000                                                                              | 03/09/2013<br>£116,000<br><b>97, Wharfside</b> 9<br>27/11/2015<br>£157,000<br><b>97, Wharfside</b> 9                                  | Street, Birmingham, B1 1PP    31/01/2011                                                                                                                      | Flat-maisonette House<br>Flat-maisonette House                                             |
| Last Sold Date: Last Sold Price:  Apartment 1820, Last Sold Date: Last Sold Price:  Apartment 1919, Last Sold Date: Last Sold Price:  Apartment 1721,                                                                                                                     | 22/03/2022<br>£140,000<br>The Cube West 1<br>04/03/2022<br>£168,000<br>The Cube West 1<br>20/12/2021<br>£120,000<br>The Cube West 1                                                                         | 03/09/2013<br>£116,000<br>97, Wharfside 9<br>27/11/2015<br>£157,000<br>97, Wharfside 9                                                | Street, Birmingham, B1 1PP    31/01/2011     £170,000  Street, Birmingham, B1 1PP  Street, Birmingham, B1 1PP                                                 | Flat-maisonette House                                                                      |
| Last Sold Date: Last Sold Price:  Apartment 1820, Last Sold Date: Last Sold Price:  Apartment 1919, Last Sold Date: Last Sold Price:  Apartment 1721, Last Sold Date:                                                                                                     | 22/03/2022<br>£140,000  The Cube West 1<br>04/03/2022<br>£168,000  The Cube West 1<br>20/12/2021<br>£120,000  The Cube West 1<br>07/10/2021                                                                 | 03/09/2013<br>£116,000<br>97, Wharfside 9<br>27/11/2015<br>£157,000<br>97, Wharfside 9<br>97, Wharfside 9<br>04/09/2020               | Street, Birmingham, B1 1PP    31/01/2011                                                                                                                      | Flat-maisonette House<br>Flat-maisonette House                                             |
| Last Sold Date: Last Sold Price:  Apartment 1820, Last Sold Date: Last Sold Price:  Apartment 1919, Last Sold Date: Last Sold Price:  Apartment 1721, Last Sold Date: Last Sold Date: Last Sold Price:                                                                    | 22/03/2022<br>£140,000  The Cube West 1<br>04/03/2022<br>£168,000  The Cube West 1<br>20/12/2021<br>£120,000  The Cube West 1<br>07/10/2021<br>£185,000                                                     | 03/09/2013                                                                                                                            | Street, Birmingham, B1 1PP    31/01/2011                                                                                                                      | Flat-maisonette House  Flat-maisonette House  Flat-maisonette House                        |
| Last Sold Date: Last Sold Price:  Apartment 1820, Last Sold Date: Last Sold Price:  Apartment 1919, Last Sold Date: Last Sold Price:  Apartment 1721, Last Sold Date: Last Sold Price: Apartment 1721, Apartment 1721, Apartment 1525,                                    | 22/03/2022                                                                                                                                                                                                  | 03/09/2013                                                                                                                            | Street, Birmingham, B1 1PP    31/01/2011                                                                                                                      | Flat-maisonette House<br>Flat-maisonette House                                             |
| Last Sold Date: Last Sold Price:  Apartment 1820, Last Sold Date: Last Sold Price:  Apartment 1919, Last Sold Date: Last Sold Price:  Apartment 1721, Last Sold Date: Last Sold Price:  Apartment 1525, Last Sold Date:                                                   | 22/03/2022                                                                                                                                                                                                  | 03/09/2013     £116,000  97, Wharfside 9 27/11/2015     £157,000  97, Wharfside 9 04/09/2020     £190,000  97, Wharfside 9 25/11/2016 | Street, Birmingham, B1 1PP    31/01/2011   £170,000  Street, Birmingham, B1 1PP    10/01/2011   £167,875  Street, Birmingham, B1 1PP    16/12/2010            | Flat-maisonette House  Flat-maisonette House  Flat-maisonette House                        |
| Last Sold Date: Last Sold Price:  Apartment 1820, Last Sold Date: Last Sold Price:  Apartment 1919, Last Sold Date: Last Sold Price:  Apartment 1721, Last Sold Date: Last Sold Price: Apartment 1721, Apartment 1721, Apartment 1525,                                    | 22/03/2022                                                                                                                                                                                                  | 03/09/2013                                                                                                                            | Street, Birmingham, B1 1PP    31/01/2011                                                                                                                      | Flat-maisonette House  Flat-maisonette House  Flat-maisonette House                        |
| Last Sold Date: Last Sold Price:  Apartment 1820, Last Sold Date: Last Sold Price:  Apartment 1919, Last Sold Date: Last Sold Price:  Apartment 1721, Last Sold Date: Last Sold Price:  Apartment 1525, Last Sold Date: Last Sold Date: Last Sold Price:                  | 22/03/2022     £140,000  The Cube West 1     04/03/2022     £168,000  The Cube West 1     20/12/2021     £120,000  The Cube West 1     07/10/2021     £185,000  The Cube West 1     28/09/2021     £175,000 | 03/09/2013                                                                                                                            | Street, Birmingham, B1 1PP    31/01/2011   £170,000  Street, Birmingham, B1 1PP    10/01/2011   £167,875  Street, Birmingham, B1 1PP    16/12/2010            | Flat-maisonette House  Flat-maisonette House  Flat-maisonette House                        |
| Last Sold Date: Last Sold Price:  Apartment 1820, Last Sold Date: Last Sold Price:  Apartment 1919, Last Sold Date: Last Sold Price:  Apartment 1721, Last Sold Date: Last Sold Price:  Apartment 1525, Last Sold Date: Last Sold Date: Last Sold Price:                  | 22/03/2022     £140,000  The Cube West 1     04/03/2022     £168,000  The Cube West 1     20/12/2021     £120,000  The Cube West 1     07/10/2021     £185,000  The Cube West 1     28/09/2021     £175,000 | 03/09/2013                                                                                                                            | Street, Birmingham, B1 1PP    31/01/2011   £170,000  Street, Birmingham, B1 1PP    10/01/2011   £167,875  Street, Birmingham, B1 1PP    16/12/2010   £155,125 | Flat-maisonette House  Flat-maisonette House  Flat-maisonette House  Flat-maisonette House |
| Last Sold Date: Last Sold Price:  Apartment 1820, Last Sold Date: Last Sold Price:  Apartment 1919, Last Sold Date: Last Sold Price:  Apartment 1721, Last Sold Date: Last Sold Price:  Apartment 1525, Last Sold Date: Last Sold Price:  Apartment 1525, Apartment 1819, | 22/03/2022                                                                                                                                                                                                  | 03/09/2013                                                                                                                            | Street, Birmingham, B1 1PP    31/01/2011   £170,000  Street, Birmingham, B1 1PP    10/01/2011   £167,875  Street, Birmingham, B1 1PP    16/12/2010   £155,125 | Flat-maisonette House  Flat-maisonette House  Flat-maisonette House  Flat-maisonette House |

## **Sold in Street**

| Apartment 1915, T                                                                                                                                                                                                                                                    | The Cube West 1                                                                                                                                                         | 97, Wharfside S                                                                                              | Street, Birmingham, B1                                                                       | 1PP     | Flat-maisonette House                                                            |
|----------------------------------------------------------------------------------------------------------------------------------------------------------------------------------------------------------------------------------------------------------------------|-------------------------------------------------------------------------------------------------------------------------------------------------------------------------|--------------------------------------------------------------------------------------------------------------|----------------------------------------------------------------------------------------------|---------|----------------------------------------------------------------------------------|
| Last Sold Date:                                                                                                                                                                                                                                                      | 21/05/2021                                                                                                                                                              | 10/01/2011                                                                                                   |                                                                                              |         |                                                                                  |
| Last Sold Price:                                                                                                                                                                                                                                                     | £130,000                                                                                                                                                                | £121,125                                                                                                     |                                                                                              |         |                                                                                  |
| Apartment 1530, T                                                                                                                                                                                                                                                    | The Cube West 1                                                                                                                                                         | 97, Wharfside S                                                                                              | Street, Birmingham, B1                                                                       | 1PP     | Flat-maisonette House                                                            |
| Last Sold Date:                                                                                                                                                                                                                                                      | 31/03/2021                                                                                                                                                              | 28/05/2013                                                                                                   |                                                                                              |         |                                                                                  |
| Last Sold Price:                                                                                                                                                                                                                                                     | £157,000                                                                                                                                                                | £126,995                                                                                                     |                                                                                              |         |                                                                                  |
| Apartment 1625, T                                                                                                                                                                                                                                                    | The Cube West 1                                                                                                                                                         | 97, Wharfside S                                                                                              | Street, Birmingham, B1                                                                       | 1PP     | Flat-maisonette House                                                            |
| Last Sold Date:                                                                                                                                                                                                                                                      | 26/11/2020                                                                                                                                                              | 28/02/2014                                                                                                   | 14/12/2012                                                                                   |         |                                                                                  |
| Last Sold Price:                                                                                                                                                                                                                                                     | £162,500                                                                                                                                                                | £125,000                                                                                                     | £125,000                                                                                     |         |                                                                                  |
| Apartment 1918, T                                                                                                                                                                                                                                                    | The Cube West 1                                                                                                                                                         | 97, Wharfside S                                                                                              | Street, Birmingham, B1                                                                       | 1PP     | Flat-maisonette House                                                            |
| Last Sold Date:                                                                                                                                                                                                                                                      | 18/03/2020                                                                                                                                                              | 16/12/2010                                                                                                   |                                                                                              |         |                                                                                  |
| Last Sold Price:                                                                                                                                                                                                                                                     | £187,500                                                                                                                                                                | £167,875                                                                                                     |                                                                                              |         |                                                                                  |
| Apartment 1731, T                                                                                                                                                                                                                                                    | The Cube West 1                                                                                                                                                         | 97, Wharfside S                                                                                              | Street, Birmingham, B1                                                                       | 1PP     | Flat-maisonette House                                                            |
| Last Sold Date:                                                                                                                                                                                                                                                      | 18/04/2019                                                                                                                                                              | 16/09/2011                                                                                                   |                                                                                              |         |                                                                                  |
| Last Sold Price:                                                                                                                                                                                                                                                     | £390,000                                                                                                                                                                | £285,000                                                                                                     |                                                                                              |         |                                                                                  |
| Apartment 1727, T                                                                                                                                                                                                                                                    | The Cube West 1                                                                                                                                                         | 97, Wharfside                                                                                                | Street, Birmingham, B1                                                                       | 1PP     | Flat-maisonette House                                                            |
| Last Sold Date:                                                                                                                                                                                                                                                      | 26/01/2018                                                                                                                                                              | 03/12/2010                                                                                                   |                                                                                              |         |                                                                                  |
| Last Sold Price:                                                                                                                                                                                                                                                     | £189,950                                                                                                                                                                | £178,500                                                                                                     |                                                                                              |         |                                                                                  |
|                                                                                                                                                                                                                                                                      |                                                                                                                                                                         |                                                                                                              |                                                                                              |         |                                                                                  |
| •                                                                                                                                                                                                                                                                    | The Cube West 1                                                                                                                                                         | 97, Wharfside S                                                                                              | Street, Birmingham, B1                                                                       | 1PP     | Flat-maisonette House                                                            |
| Apartment 1533, T                                                                                                                                                                                                                                                    | 15/09/2017                                                                                                                                                              | 20/12/2010                                                                                                   | Street, Birmingham, B1                                                                       | 1PP     | Flat-maisonette House                                                            |
| •                                                                                                                                                                                                                                                                    |                                                                                                                                                                         | 1                                                                                                            | Street, Birmingham, B1                                                                       | 1PP     | Flat-maisonette House                                                            |
| Last Sold Date:<br>Last Sold Price:                                                                                                                                                                                                                                  | 15/09/2017<br>£410,000                                                                                                                                                  | 20/12/2010<br>£425,000                                                                                       | Street, Birmingham, B1                                                                       |         | Flat-maisonette House                                                            |
| Last Sold Date: Last Sold Price:  Apartment 1927, T Last Sold Date:                                                                                                                                                                                                  | 15/09/2017<br>£410,000<br>The Cube West 1<br>14/08/2017                                                                                                                 | 20/12/2010<br>£425,000<br><b>97, Wharfside S</b><br>28/10/2011                                               | Street, Birmingham, B1<br>16/12/2010                                                         |         |                                                                                  |
| Last Sold Date: Last Sold Price: Apartment 1927, T                                                                                                                                                                                                                   | 15/09/2017<br>£410,000<br>The Cube West 1                                                                                                                               | 20/12/2010<br>£425,000<br><b>97, Wharfside</b> \$                                                            | Street, Birmingham, B1                                                                       |         |                                                                                  |
| Last Sold Date: Last Sold Price:  Apartment 1927, T  Last Sold Date: Last Sold Price:                                                                                                                                                                                | 15/09/2017<br>£410,000<br>The Cube West 1<br>14/08/2017<br>£185,000                                                                                                     | 20/12/2010<br>£425,000<br><b>97, Wharfside S</b><br>28/10/2011<br>£119,500                                   | Street, Birmingham, B1<br>16/12/2010                                                         | 1PP     |                                                                                  |
| Last Sold Date: Last Sold Price:  Apartment 1927, T  Last Sold Date: Last Sold Price:                                                                                                                                                                                | 15/09/2017<br>£410,000<br>The Cube West 1<br>14/08/2017<br>£185,000                                                                                                     | 20/12/2010<br>£425,000<br><b>97, Wharfside S</b><br>28/10/2011<br>£119,500                                   | Street, Birmingham, B1<br>16/12/2010<br>£177,998                                             | 1PP     | Flat-maisonette House                                                            |
| Last Sold Date: Last Sold Price:  Apartment 1927, T Last Sold Date: Last Sold Price:  Apartment 1718, T                                                                                                                                                              | 15/09/2017<br>£410,000<br>The Cube West 1<br>14/08/2017<br>£185,000<br>The Cube West 1                                                                                  | 20/12/2010<br>£425,000<br><b>97, Wharfside S</b><br>28/10/2011<br>£119,500                                   | Street, Birmingham, B1<br>16/12/2010<br>£177,998                                             | 1PP     | Flat-maisonette House                                                            |
| Last Sold Date: Last Sold Price:  Apartment 1927, T Last Sold Date: Last Sold Price:  Apartment 1718, T Last Sold Date: Last Sold Price:                                                                                                                             | 15/09/2017<br>£410,000<br>The Cube West 1<br>14/08/2017<br>£185,000<br>The Cube West 1<br>12/07/2017<br>£185,000                                                        | 20/12/2010<br>£425,000<br><b>97, Wharfside \$</b><br>28/10/2011<br>£119,500<br><b>97, Wharfside \$</b>       | Street, Birmingham, B1<br>16/12/2010<br>£177,998                                             | 1PP     | Flat-maisonette House                                                            |
| Last Sold Date: Last Sold Price:  Apartment 1927, T Last Sold Date: Last Sold Price:  Apartment 1718, T Last Sold Date: Last Sold Price:                                                                                                                             | 15/09/2017<br>£410,000<br>The Cube West 1<br>14/08/2017<br>£185,000<br>The Cube West 1<br>12/07/2017<br>£185,000                                                        | 20/12/2010<br>£425,000<br><b>97, Wharfside \$</b><br>28/10/2011<br>£119,500<br><b>97, Wharfside \$</b>       | Street, Birmingham, B1<br>16/12/2010<br>£177,998<br>Street, Birmingham, B1                   | 1PP     | Flat-maisonette House Flat-maisonette House                                      |
| Last Sold Date: Last Sold Price:  Apartment 1927, T Last Sold Date: Last Sold Price:  Apartment 1718, T Last Sold Date: Last Sold Price: Last Sold Price: Apartment 1617, T                                                                                          | 15/09/2017<br>£410,000<br>The Cube West 1<br>14/08/2017<br>£185,000<br>The Cube West 1<br>12/07/2017<br>£185,000                                                        | 20/12/2010<br>£425,000<br><b>97, Wharfside \$</b><br>28/10/2011<br>£119,500<br><b>97, Wharfside \$</b>       | Street, Birmingham, B1<br>16/12/2010<br>£177,998<br>Street, Birmingham, B1                   | 1PP     | Flat-maisonette House Flat-maisonette House                                      |
| Last Sold Date: Last Sold Price:  Apartment 1927, T Last Sold Date: Last Sold Price:  Apartment 1718, T Last Sold Date: Last Sold Price:  Apartment 1617, T Last Sold Date: Last Sold Price: Last Sold Price:                                                        | 15/09/2017<br>£410,000<br>The Cube West 1<br>14/08/2017<br>£185,000<br>The Cube West 1<br>12/07/2017<br>£185,000<br>The Cube West 1<br>21/12/2016<br>£156,000           | 20/12/2010<br>£425,000<br>97, Wharfside \$<br>28/10/2011<br>£119,500<br>97, Wharfside \$                     | Street, Birmingham, B1<br>16/12/2010<br>£177,998<br>Street, Birmingham, B1                   | 1PP 1PP | Flat-maisonette House Flat-maisonette House                                      |
| Last Sold Date: Last Sold Price:  Apartment 1927, T Last Sold Date: Last Sold Price:  Apartment 1718, T Last Sold Date: Last Sold Price:  Apartment 1617, T Last Sold Date: Last Sold Price: Last Sold Price:                                                        | 15/09/2017<br>£410,000<br>The Cube West 1<br>14/08/2017<br>£185,000<br>The Cube West 1<br>12/07/2017<br>£185,000<br>The Cube West 1<br>21/12/2016<br>£156,000           | 20/12/2010<br>£425,000<br>97, Wharfside \$<br>28/10/2011<br>£119,500<br>97, Wharfside \$                     | Street, Birmingham, B1  16/12/2010  £177,998  Street, Birmingham, B1  Street, Birmingham, B1 | 1PP 1PP | Flat-maisonette House  Flat-maisonette House  other House                        |
| Last Sold Date: Last Sold Price:  Apartment 1927, T Last Sold Date: Last Sold Price:  Apartment 1718, T Last Sold Date: Last Sold Price:  Apartment 1617, T Last Sold Date: Last Sold Price:  Apartment 1523, T                                                      | 15/09/2017 £410,000  The Cube West 1 14/08/2017 £185,000  The Cube West 1 12/07/2017 £185,000  The Cube West 1 21/12/2016 £156,000  The Cube West 1                     | 20/12/2010<br>£425,000<br>97, Wharfside \$<br>28/10/2011<br>£119,500<br>97, Wharfside \$<br>97, Wharfside \$ | Street, Birmingham, B1  16/12/2010  £177,998  Street, Birmingham, B1  Street, Birmingham, B1 | 1PP 1PP | Flat-maisonette House  Flat-maisonette House  other House                        |
| Last Sold Date: Last Sold Price:  Apartment 1927, T Last Sold Date: Last Sold Price:  Apartment 1718, T Last Sold Date: Last Sold Price:  Apartment 1617, T Last Sold Price:  Apartment 1523, T Last Sold Date: Last Sold Price:  Apartment 1523, T Last Sold Price: | 15/09/2017 £410,000  The Cube West 1 14/08/2017 £185,000  The Cube West 1 12/07/2017 £185,000  The Cube West 1 21/12/2016 £156,000  The Cube West 1 16/12/2016 £159,000 | 20/12/2010                                                                                                   | Street, Birmingham, B1  16/12/2010  £177,998  Street, Birmingham, B1  Street, Birmingham, B1 | 1PP 1PP | Flat-maisonette House  Flat-maisonette House  other House                        |
| Last Sold Date: Last Sold Price:  Apartment 1927, T Last Sold Date: Last Sold Price:  Apartment 1718, T Last Sold Date: Last Sold Price:  Apartment 1617, T Last Sold Price:  Apartment 1523, T Last Sold Date: Last Sold Price:  Apartment 1523, T Last Sold Price: | 15/09/2017 £410,000  The Cube West 1 14/08/2017 £185,000  The Cube West 1 12/07/2017 £185,000  The Cube West 1 21/12/2016 £156,000  The Cube West 1 16/12/2016 £159,000 | 20/12/2010                                                                                                   | Street, Birmingham, B1  16/12/2010 £177,998  Street, Birmingham, B1  Street, Birmingham, B1  | 1PP 1PP | Flat-maisonette House  Flat-maisonette House  other House  Flat-maisonette House |

## **Sold in Street**

| Apartment 1823,  | The Cube West 1 | 97, Wharfside                           | Street, Birmingham,    | B1 1PP  | Flat-maisonette House         |
|------------------|-----------------|-----------------------------------------|------------------------|---------|-------------------------------|
| Last Sold Date:  | 05/08/2016      | 23/12/2010                              |                        |         |                               |
| Last Sold Price: | £143,000        | £121,125                                |                        |         |                               |
| Anartment 1/24   | The Code Most 4 | 07 Wharfaida                            | Charact Diamain albama | D4 4 DD | Class on all a most a library |
| •                |                 |                                         | Street, Birmingham,    | вт трр  | Flat-maisonette House         |
| Last Sold Date:  | 18/03/2016      | 11/07/2012                              |                        |         |                               |
| Last Sold Price: | £169,950        | £125,000                                |                        |         |                               |
| Apartment 1630,  | The Cube West 1 | 97, Wharfside                           | Street, Birmingham,    | B1 1PP  | Flat-maisonette House         |
| Last Sold Date:  | 01/10/2015      |                                         |                        |         |                               |
| Last Sold Price: | £350,000        |                                         |                        |         |                               |
| Apartment 1822   | The Cube West 1 | 97 Wharfside                            | Street, Birmingham,    | R1 1PP  | Flat-maisonette House         |
| Last Sold Date:  | 30/09/2015      | 1                                       | oreer, birmingham,     | J1 111  | riat-maisonette riouse        |
| Last Sold Date:  | £155,000        | 30/08/2013<br>£121,500                  |                        |         |                               |
| Last 3010 Filee. | 1133,000        | 1121,300                                |                        |         |                               |
| Apartment 1828,  | The Cube West 1 | 97, Wharfside                           | Street, Birmingham,    | B1 1PP  | Flat-maisonette House         |
| Last Sold Date:  | 20/05/2015      |                                         |                        |         |                               |
| Last Sold Price: | £112,500        |                                         |                        |         |                               |
| Apartment 1526   | The Cube West 1 | 97 Wharfside                            | Street, Birmingham,    | R1 1PP  | Flat-maisonette House         |
| Last Sold Date:  | 31/03/2015      | 29/11/2010                              | Street, Birmingham,    | J1 111  | riat-maisonette riouse        |
| Last Sold Date:  | £107,000        | £114,750                                |                        |         |                               |
| Last 3010 File.  | 1107,000        | 1114,730                                |                        |         |                               |
| Apartment 1629,  | The Cube West 1 | 97, Wharfside                           | Street, Birmingham,    | B1 1PP  | Flat-maisonette House         |
| Last Sold Date:  | 30/10/2014      |                                         |                        |         |                               |
| Last Sold Price: | £235,000        |                                         |                        |         |                               |
| Apartment 1815.  | The Cube West 1 | 97. Wharfside                           | Street, Birmingham,    | B1 1PP  | Flat-maisonette House         |
| Last Sold Date:  | 22/10/2013      | , , , , , , , , , , , , , , , , , , , , |                        |         | 11001110110110110110110       |
| Last Sold Price: | £88,000         |                                         |                        |         |                               |
|                  |                 |                                         |                        |         |                               |
| Apartment 1524,  | The Cube West 1 | 97, Wharfside                           | Street, Birmingham,    | B1 1PP  | Flat-maisonette House         |
| Last Sold Date:  | 18/10/2013      |                                         |                        |         |                               |
| Last Sold Price: | £120,000        |                                         |                        |         |                               |
| Apartment 1725,  | The Cube West 1 | 97, Wharfside                           | Street, Birmingham,    | B1 1PP  | Flat-maisonette House         |
| Last Sold Date:  | 24/09/2013      |                                         |                        |         |                               |
| Last Sold Price: | £135,000        |                                         |                        |         |                               |
|                  |                 | o=                                      |                        |         |                               |
|                  |                 | 97, Wharfside                           | Street, Birmingham,    | B1 1PP  | Flat-maisonette House         |
| Last Sold Date:  | 10/09/2013      |                                         |                        |         |                               |
| Last Sold Price: | £138,000        |                                         |                        |         |                               |
| Apartment 1520,  | The Cube West 1 | 97, Wharfside                           | Street, Birmingham,    | B1 1PP  | Flat-maisonette House         |
| Last Sold Date:  | 08/08/2013      |                                         |                        |         |                               |
| Last Sold Price: | £134,000        |                                         |                        |         |                               |
|                  |                 |                                         |                        |         |                               |