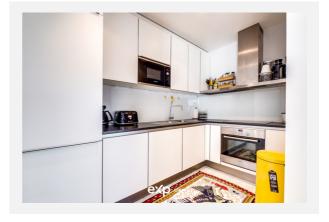

**

Flat / Maisonette Type:

Bedrooms:

Floor Area:  $1,119 \text{ ft}^2 / 104 \text{ m}^2$ 

0.64 acres Plot Area: Year Built: 2011

**Title Number:** WM992714 **Price Estimate:** £475,000 Tenure: Leasehold **Start Date:** 15/09/2011

#### **Local Area**

**Local Authority:** Birmingham

**Conservation Area:** 

Flood Risk:

• Rivers & Seas

Surface Water

No

No Risk Very Low

16 mb/s

1000 mb/s

**Estimated Broadband Speeds** 

(Standard - Superfast - Ultrafast)





#### **Mobile Coverage:**

(based on calls indoors)











#### Satellite/Fibre TV Availability:













# Property **Multiple Title Plans**



#### Freehold Title Plan



#### WM460733

#### **Leasehold Title Plan**



#### WM992714

Start Date: 15/09/2011

End Date: Lease Term: Term Remaining:





















# Gallery **Photos**



















# Gallery **Photos**













## THE CUBE WEST 197, WHARFSIDE STREET, BIRMINGHAM, B1

UPPER FLOOR 1170 sq.ft. (108.7 sq.m.) approx.



TOTAL FLOOR AREA: 1170 sq.ft. (108.7 sq.m.) approx.

Whilst every attempt has been made to ensure the accusacy of the floorplan contained here, measurements of doors, windows, crooss and any other items are approximate and no responsibility is taken for any error, omission or mis-statement. This plan is for illustrative purposes only and should be used as such by any prospective purchaser. The services, systems and appliances shown have one to be the set and no guarantee as to their operability or efficiency; can be given.

As to their operability or efficiency; can be given.





The Cube West 197, Wharfside St