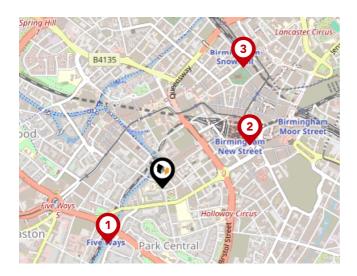

#### National Rail Stations

| Pin | Name                                  | Distance   |
|-----|---------------------------------------|------------|
| 1   | Five Ways Rail Station                | 0.35 miles |
| 2   | Birmingham New Street<br>Rail Station | 0.44 miles |
| 3   | Birmingham Snow Hill Rail<br>Station  | 0.66 miles |