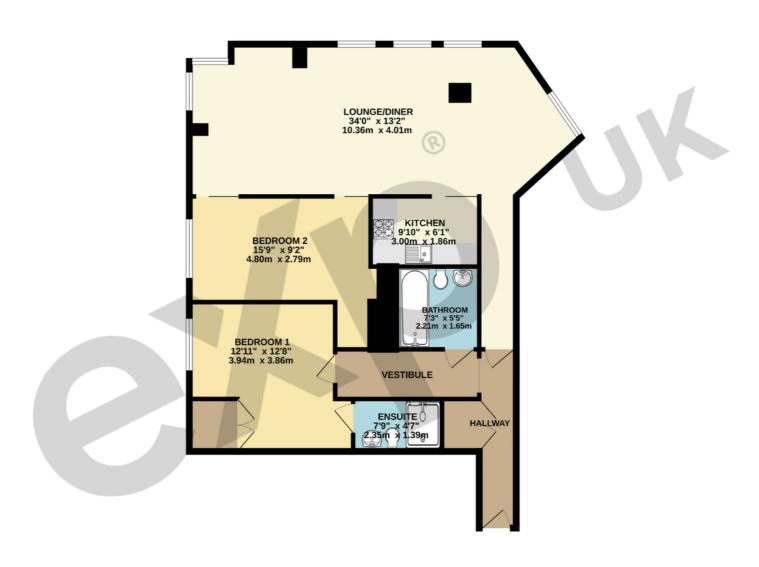

## THE CUBE WEST 197, WHARFSIDE STREET, BIRMINGHAM, B1

UPPER FLOOR 1170 sq.ft. (108.7 sq.m.) approx.

TOTAL FLOOR AREA: 1170 sq.ft. (108.7 sq.m.) approx.

Whilst every attempt has been made to ensure the accusacy of the floorplan contained here, measurements of doors, windows, crooss and any other items are approximate and no responsibility is taken for any error, omission or mis-statement. This plan is for illustrative purposes only and should be used as such by any prospective purchaser. The services, systems and appliances shown have one to be the set and no guarantee as to their operability or efficiency; can be given.