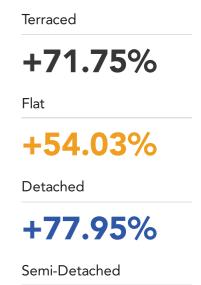

| Flat-maisonette House                        |
| Apartment 1814                                    | The Cube West                             | 197, Wharfside Street, Birmingham, B1 1PP                                            | Flat-maisonette House                        |
| Apartment 1814  Last Sold Date:  Last Sold Price: | 7 The Cube West<br>02/12/2010<br>£129,625 | 197, Wharfside Street, Birmingham, B1 1PP  197, Wharfside Street, Birmingham, B1 1PP | Flat-maisonette House  Flat-maisonette House |

**NOTE:** In this list we display up to 6 most recent sales records per property, since 1995.



**Last Sold Date:** 

**Last Sold Price:** 

26/11/2010

£119,000

### **House Price Statistics**



10 Year History of Average House Prices by Property Type in B1





+78.12%

## Dean Coleman Powered By eXp

#### **About Us**





#### **Dean Coleman Powered By eXp**

Through our Estate Agent Productivity Suite and Rightmove and Zoopla subscriptions, buyers have access to all the latest listings including those from eXp UK network of estate agents. Buyers can search on the most relevant, local criteria that means the most to them including neighbourhoods, schools, parks, house size, rooms and price, all the details that are involved in selecting the home where you'll love to live.



## Dean Coleman Powered By eXp

#### **Testimonials**



#### **Testimonial 1**



We had a first class experience from start to finish. Our agent was professional, knowledgeable, experienced and a very friendly person. Im sure his nature and professionalism attributed to