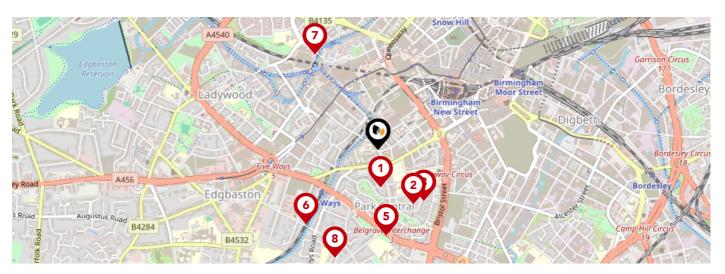

## Area **Schools**

|   |                                                                                                 | Nursery    | Primary      | Secondary    | College | Private |
|---|-------------------------------------------------------------------------------------------------|------------|--------------|--------------|---------|---------|
| 1 | City Academy Ofsted Rating: Requires improvement   Pupils: 665   Distance:0.17                  |            |              |              |         |         |
| 2 | St Thomas CofE Academy Ofsted Rating: Outstanding   Pupils: 234   Distance:0.29                 |            | <b>✓</b>     |              |         |         |
| 3 | St Catherine of Siena Catholic Primary School Ofsted Rating: Good   Pupils: 248   Distance:0.31 |            | <b>▽</b>     |              |         |         |
| 4 | St Thomas Centre Nursery School Ofsted Rating: Outstanding   Pupils: 109   Distance:0.39        | $\bigcirc$ |              |              |         |         |
| 5 | James Brindley School Ofsted Rating: Good   Pupils: 137   Distance:0.39                         |            |              | $\checkmark$ |         |         |
| 6 | Edgbaston College Ofsted Rating: Not Rated   Pupils: 52   Distance:0.47                         |            |              | $\checkmark$ |         |         |
| 7 | City United Academy (CUA) Ofsted Rating: Good   Pupils: 20   Distance:0.52                      |            |              | $\checkmark$ |         |         |
| 8 | West House School Ofsted Rating: Not Rated   Pupils: 333   Distance:0.52                        |            | $\checkmark$ |              |         |         |

## Area **Schools**

|     |                                                                                                    | Nursery      | Primary      | Secondary    | College | Private |
|-----|----------------------------------------------------------------------------------------------------|--------------|--------------|--------------|---------|---------|
| 9   | Oasis Academy Woodview Ofsted Rating: Requires improvement   Pupils: 412   Distance: 0.54          |              | $\checkmark$ |              |         |         |
| 10  | Nelson Junior and Infant School Ofsted Rating: Good   Pupils: 443   Distance:0.57                  |              | igstar       |              |         |         |
| 11) | St John's & St Peter's CofE Academy Ofsted Rating: Good   Pupils: 210   Distance: 0.68             |              | $\checkmark$ |              |         |         |
| 12  | Lillian De Lissa Nursery School Ofsted Rating: Outstanding   Pupils: 77   Distance: 0.71           | $\checkmark$ |              |              |         |         |
| 13  | Mander Portman Woodward Independent College Ofsted Rating: Not Rated   Pupils: 199   Distance:0.73 |              |              | $\checkmark$ |         |         |
| 14  | Jewellery Quarter Academy Ofsted Rating: Good   Pupils: 653   Distance: 0.74                       |              |              | $\checkmark$ |         |         |
| 15) | St George's School Edgbaston Ofsted Rating: Not Rated   Pupils: 382   Distance:0.75                |              |              | <b>✓</b>     |         |         |
| 16) | Chandos Primary School Ofsted Rating: Good   Pupils: 474   Distance: 0.77                          |              | $\checkmark$ |              |         |         |