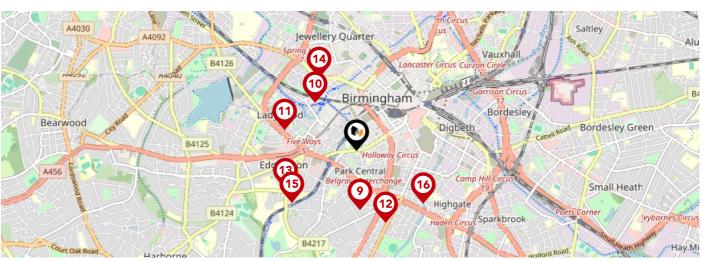

## Area **Schools**

|   |                                                                                                 | Nursery    | Primary      | Secondary    | College | Private |
|---|-------------------------------------------------------------------------------------------------|------------|--------------|--------------|---------|---------|
| 1 | City Academy Ofsted Rating: Requires improvement   Pupils: 665   Distance:0.17                  |            |              |              |         |         |
| 2 | St Thomas CofE Academy Ofsted Rating: Outstanding   Pupils: 234   Distance:0.29                 |            | <b>✓</b>     |              |         |         |
| 3 | St Catherine of Siena Catholic Primary School Ofsted Rating: Good   Pupils: 248   Distance:0.31 |            | <b>▽</b>     |              |         |         |
| 4 | St Thomas Centre Nursery School Ofsted Rating: Outstanding   Pupils: 109   Distance:0.39        | $\bigcirc$ |              |              |         |         |
| 5 | James Brindley School Ofsted Rating: Good   Pupils: 137   Distance:0.39                         |            |              | $\checkmark$ |         |         |
| 6 | Edgbaston College Ofsted Rating: Not Rated   Pupils: 52   Distance:0.47                         |            |              | $\checkmark$ |         |         |
| 7 | City United Academy (CUA) Ofsted Rating: Good   Pupils: 20   Distance:0.52                      |            |              | $\checkmark$ |         |         |
| 8 | West House School Ofsted Rating: Not Rated   Pupils: 333   Distance:0.52                        |            | $\checkmark$ |              |         |         |

## Area **Schools**

|     |                                                                                                    | Nursery      | Primary      | Secondary    | College | Private |
|-----|----------------------------------------------------------------------------------------------------|--------------|--------------|--------------|---------|---------|
| 9   | Oasis Academy Woodview Ofsted Rating: Requires improvement   Pupils: 412   Distance: 0.54          |              | $\checkmark$ |              |         |         |
| 10  | Nelson Junior and Infant School Ofsted Rating: Good   Pupils: 443   Distance:0.57                  |              | igstar       |              |         |         |
| 11) | St John's & St Peter's CofE Academy Ofsted Rating: Good   Pupils: 210   Distance: 0.68             |              | $\checkmark$ |              |         |         |
| 12  | Lillian De Lissa Nursery School Ofsted Rating: Outstanding   Pupils: 77   Distance: 0.71           | $\checkmark$ |              |              |         |         |
| 13  | Mander Portman Woodward Independent College Ofsted Rating: Not Rated   Pupils: 199   Distance:0.73 |              |              | $\checkmark$ |         |         |
| 14  | Jewellery Quarter Academy Ofsted Rating: Good   Pupils: 653   Distance: 0.74                       |              |              | $\checkmark$ |         |         |
| 15) | St George's School Edgbaston Ofsted Rating: Not Rated   Pupils: 382   Distance:0.75                |              |              | <b>✓</b>     |         |         |
| 16) | Chandos Primary School Ofsted Rating: Good   Pupils: 474   Distance: 0.77                          |              | $\checkmark$ |              |         |         |