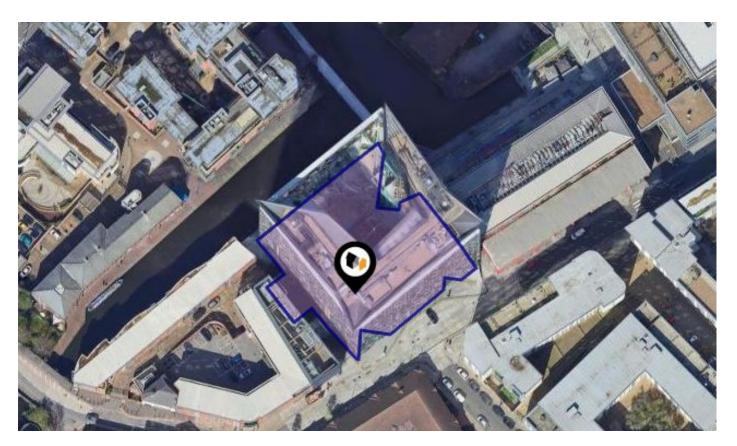

## THE CUBE WEST 197, WHARFSIDE STREET, BIRMINGHAM, B1

Price Estimate: £475,000

Dean Coleman Powered By eXp

Birmingham 07581 875215 dean.coleman@exp.uk.com https://exp-uk.co.uk

#### **Our Comments**

<!-- x-tinymce/html -->

<!-- x-tinymce/html -->

<!-- x-tinymce/html -->

Presenting a rare opportunity to own an executive-style apartment in the iconic Cube West development. This stunning two-bedroom, two-bathroom residence offers almost 1,200 sq ft of luxurious living space, making it one of the largest apartments in the block. With its incredibly light and airy rooms, enhanced by large windows, you can enjoy breath-taking views of Birmingham's skyline from the comfort of your own home.